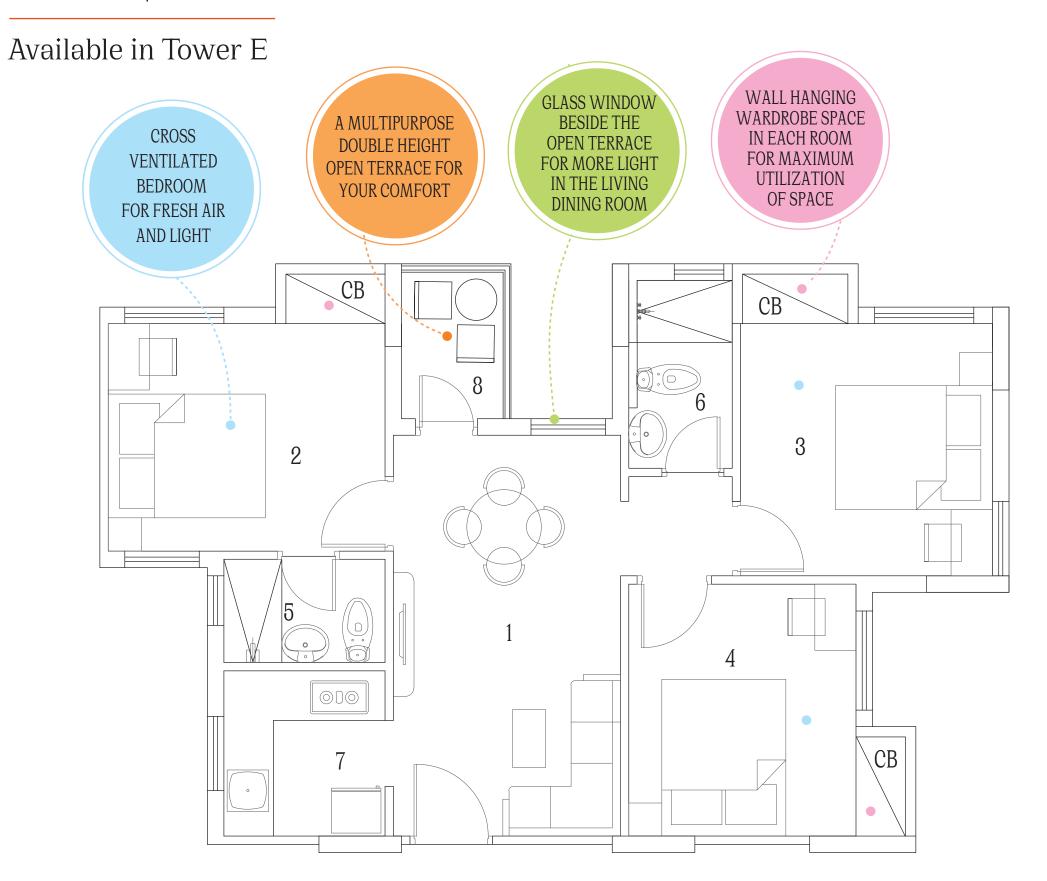

The figures mentioned here are in Sq.ft.

| 1 LIV. / DIN | 9' 0" X 15' 11"                              |
|--------------|----------------------------------------------|
| 2 BED ROOM 1 | 11' O" X 11' O" (11' O" X 9' O" without CB)  |
| 3 BED ROOM 2 | 10' 0" X 12' 0" (10' 0" X 10' 0" without CB) |
| 4 BED ROOM 3 | 11' O" X 10' O" (9' O" X 10' O" without CB)  |

| 5 TOILET       | 6′ 5″ X 4′ 1″ |
|----------------|---------------|
| 6 TOILET       | 4' 1" X 7' 6" |
| 7 KITCHEN      | 6′ 5″ X 6′ 7″ |
| 8 OPEN TERRACE | 4' 4" X 6' 2" |