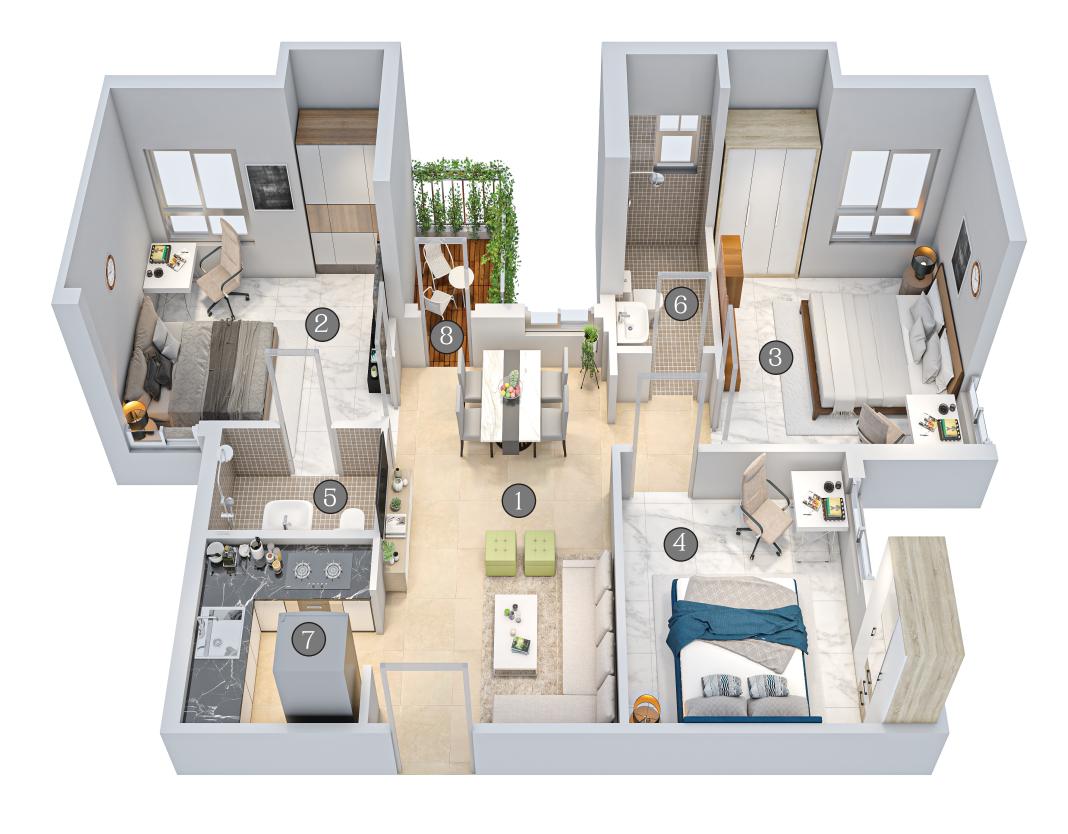

The figures mentioned here are in Sq.ft.

| 1 LIV. / DIN | 9' 0" X 15' 11"                              |
|--------------|----------------------------------------------|
| 2 BED ROOM 1 | 11' O" X 11' O" (11' O" X 9' O" without CB)  |
| 3 BED ROOM 2 | 10' 0" X 12' 0" (10' 0" X 10' 0" without CB) |
| 4 BED ROOM 3 | 11' O" X 10' O" (9' O" X 10' O" without CB)  |

| 5 TOILET       | 6′ 5″ X 4′ 1″ |
|----------------|---------------|
| 6 TOILET       | 4' 1" X 7' 6" |
| 7 KITCHEN      | 6′ 5″ X 6′ 7″ |
| 8 OPEN TERRACE | 4' 4" X 6' 2" |